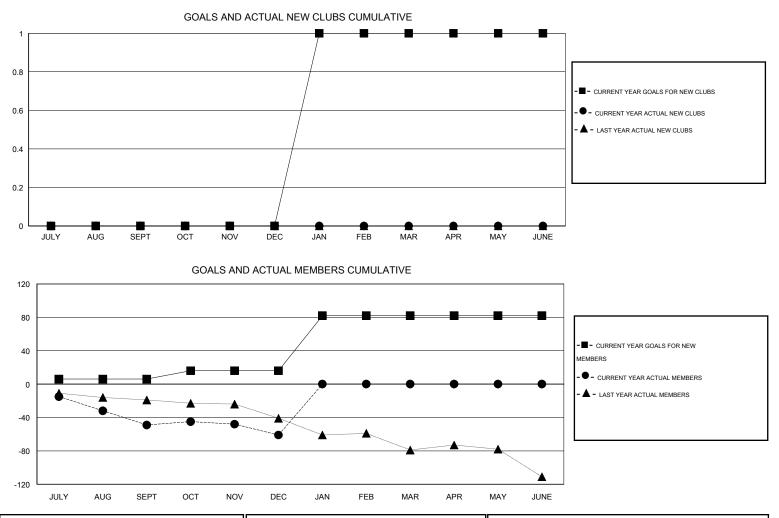

## OTEV/ENICON

| LOCATION WASHINGT | TON |
|-------------------|-----|
|-------------------|-----|

| GMT: DENNIS                    | S STEVENSON      |           | LOCATIO          | N WASHING        | TON                   |                    |                                     |                    | GMT CA 2         |
|--------------------------------|------------------|-----------|------------------|------------------|-----------------------|--------------------|-------------------------------------|--------------------|------------------|
| Clubs<br>RESULTS FOR 2014-2015 |                  |           |                  |                  |                       |                    |                                     |                    |                  |
|                                |                  |           |                  |                  | RESULTS FOR 2014-2015 |                    |                                     |                    |                  |
| QUARTER                        | NEW CLUB<br>GOAL | NEW CLUBS | DROPPED<br>CLUBS | NET<br>GAIN/LOSS | QUARTER               | NEW MEMBER<br>GOAL | CHARTER AND<br>NEW MEMBERS<br>ADDED | DROPPED<br>MEMBERS | NET<br>GAIN/LOSS |
| JULY/AUG/SEPT                  | 0                | 0         | 0                | 0                | JULY/AUG/SEPT         | 6                  | 22                                  | 71                 | -49              |
| OCT/NOV/DEC                    | 0                | 0         | 0                | 0                | OCT/NOV/DEC           | 10                 | 36                                  | 48                 | -12              |
| JAN/FEB/MAR                    | 1                | 0         | 0                | 0                | JAN/FEB/MAR           | 66                 | 0                                   | 0                  | 0                |
| APR/MAY/JUNE                   | 0                | 0         | 0                | 0                | APR/MAY/JUNE          | 0                  | 0                                   | 0                  | 0                |